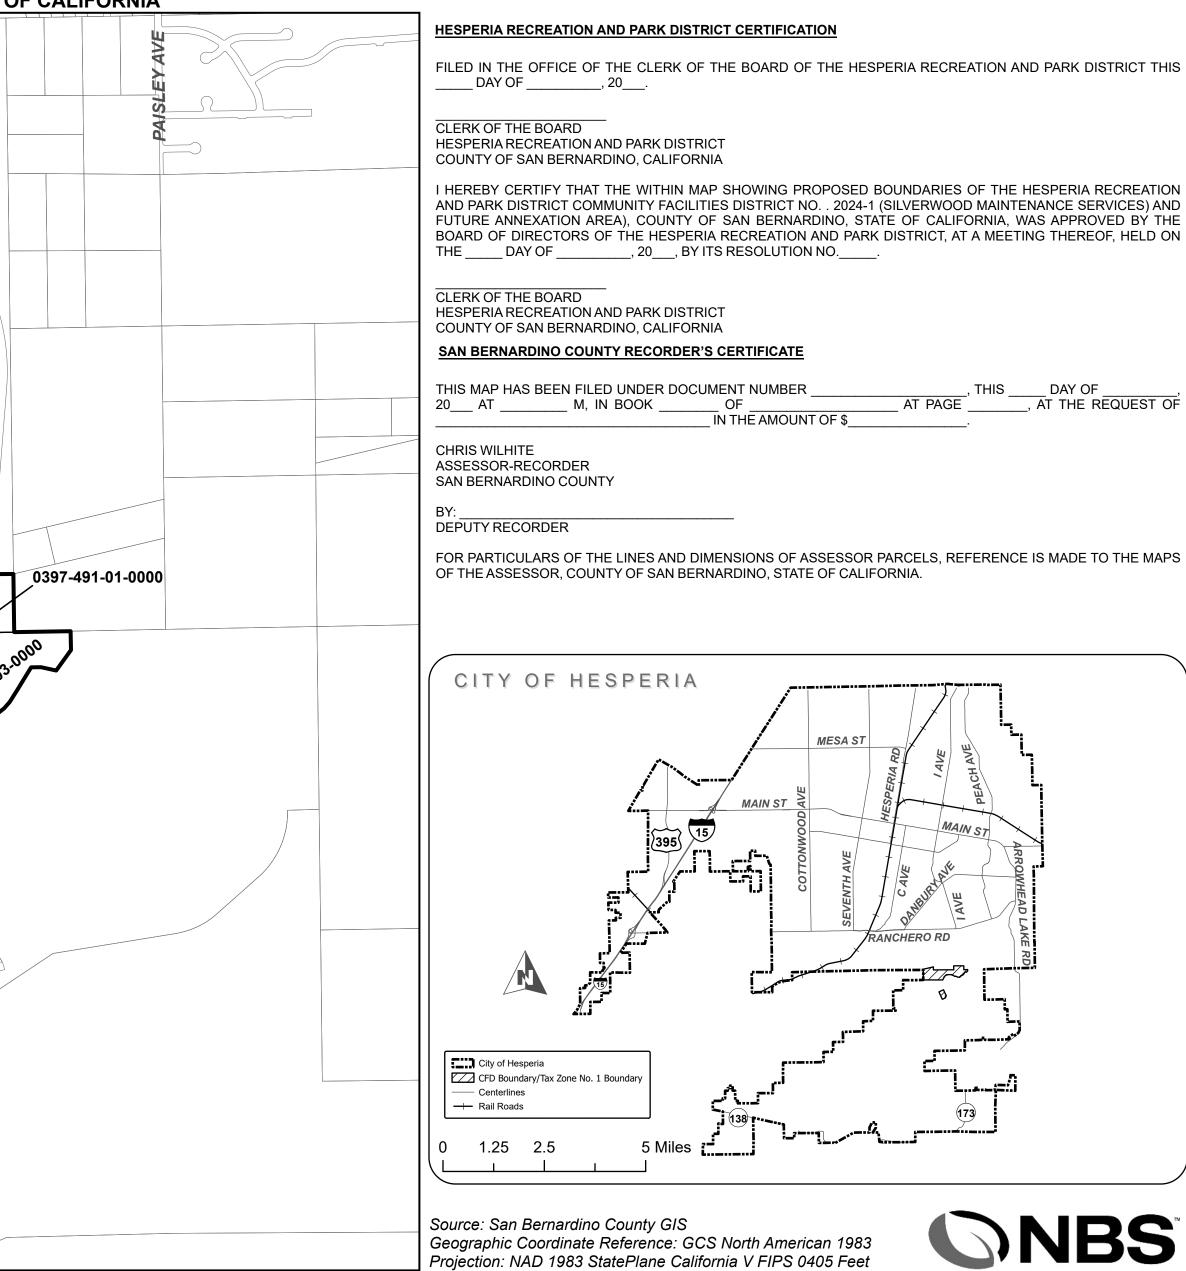

# **DISCUSSION/ACTION ITEMS**

C. Action Item: Approval of Resolution No. 24-05-05, Resolution of the Board of Directors of the Hesperia Recreation and Park District, California, Declaring its Intention to Establish a Community Facilities District and Future Annexation Area, Hesperia Recreation and Park District Community Facilities District No. 2024-1 (Silverwood Maintenance Services)

**Background:** Community Facilities District No. 2024-1 (Silverwood Maintenance Services) encompasses the boundaries of the Silverwood Development project. The development is a residential community under construction in the City of Hesperia.

# Reference Materials Included In Tab: YES NO

- 1. Resolution No. 24-05-05
  - a. Exhibit A Boundary Map
  - b. Exhibit C Rate and Method of Apportionment
  - c. Petition and Waiver
- 2. CFD Annexation Schedule