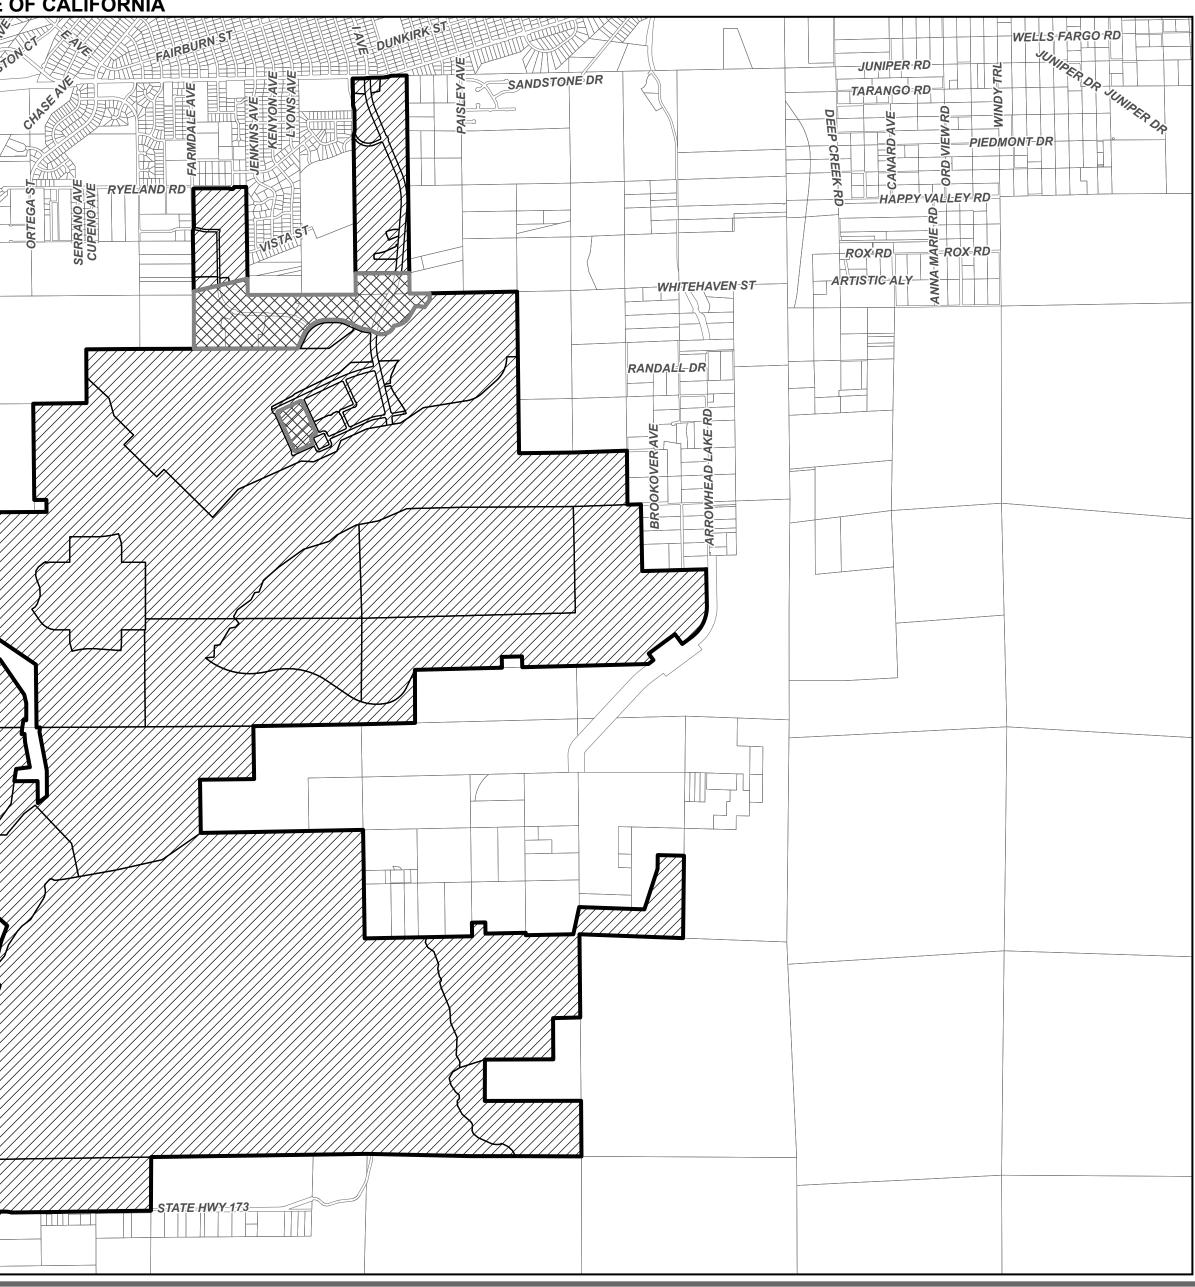

# **DISCUSSION/ACTION ITEMS**

C. Action Item: Approval of Resolution No. 24-05-05, Resolution of the Board of Directors of the Hesperia Recreation and Park District, California, Declaring its Intention to Establish a Community Facilities District and Future Annexation Area, Hesperia Recreation and Park District Community Facilities District No. 2024-1 (Silverwood Maintenance Services)

**Background:** Community Facilities District No. 2024-1 (Silverwood Maintenance Services) encompasses the boundaries of the Silverwood Development project. The development is a residential community under construction in the City of Hesperia.

# Reference Materials Included In Tab: YES NO

- 1. Resolution No. 24-05-05
  - a. Exhibit A Boundary Map
  - b. Exhibit C Rate and Method of Apportionment
  - c. Petition and Waiver
- 2. CFD Annexation Schedule