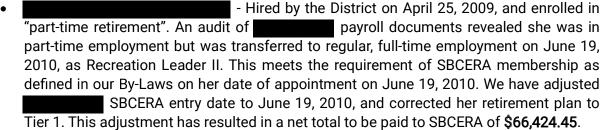

Employer Match

5/30/2024

Member Name:
Employee ID#:
SBCERA ID:

Plan: General Tier II to General Tier I

Tier I Contribution Basis Age: 32

Employer: Hesperia Rec and Park Dist #003

Memo Type: Contributions Due

|        |                |           |            | ľ     | viember Ketunda | ible Contribi | ution     |      | Survivor | Benefit |        |        |            |       | Employer N | /latcn |   |        |            |
|--------|----------------|-----------|------------|-------|-----------------|---------------|-----------|------|----------|---------|--------|--------|------------|-------|------------|--------|---|--------|------------|
| 0      | 10/9/2009      | 80.00     | 1,079.20   | 0.21% | 2.27            | 9.50%         | 102.52    | 1.57 | 1.57     | 1.57    | 1.57   | 15.24% | 164.47     | 4.18% | 45.11      | 0.00%  | - | 19.42% | 209.58     |
| 0      | 9/25/2009      | 80.00     | 1,079.20   | 0.21% | 2.27            | 9.50%         | 102.52    | 1.57 | 1.57     | 1.57    | 1.57   | 15.24% | 164.47     | 4.18% | 45.11      | 0.00%  | - | 19.42% | 209.58     |
| 0      | 9/11/2009      | 80.00     | 1,079.20   | 0.21% | 2.27            | 9.50%         | 102.52    | 1.57 | 1.57     | 1.57    | 1.57   | 15.24% | 164.47     | 4.18% | 45.11      | 0.00%  | - | 19.42% | 209.58     |
| 0      | 8/28/2009      | 80.00     | 1,079.20   | 0.21% | 2.27            | 9.50%         | 102.52    | 1.57 | 1.57     | 1.57    | 1.57   | 15.24% | 164.47     | 4.18% | 45.11      | 0.00%  | - | 19.42% | 209.58     |
| 0      | 8/14/2009      | 80.00     | 1,032.80   | 0.21% | 2.17            | 9.50%         | 98.12     | 1.57 | 1.57     | 1.57    | 1.57   | 15.24% | 157.40     | 4.18% | 43.17      | 0.00%  | - | 19.42% | 200.57     |
| 0      | 7/31/2009      | 80.00     | 1,032.80   | 0.21% | 2.17            | 9.50%         | 98.12     | 1.57 | 1.57     | 1.57    | 1.57   | 15.24% | 157.40     | 4.18% | 43.17      | 0.00%  | - | 19.42% | 200.57     |
| 0      | 7/17/2009      | 80.00     | 1,032.80   | 0.21% | 2.17            | 9.50%         | 98.12     | 1.57 | 1.57     | 1.57    | 1.57   | 15.24% | 157.40     | 4.18% | 43.17      | 0.00%  | - | 19.42% | 200.57     |
| 0      | 7/3/2009       | 80.00     | 1,032.80   | 0.21% | 2.17            | 9.50%         | 98.12     | 1.57 | 1.57     | 1.57    | 1.57   | 15.24% | 157.40     | 4.18% | 43.17      | 0.00%  | - | 19.42% | 200.57     |
| 0      | 6/19/2009      | 80.00     | 1,032.80   | 0.18% | 1.86            | 9.50%         | 98.12     | 2.45 | 2.45     | 2.45    | 2.45   | 15.72% | 162.36     | 4.25% | 43.89      | 0.00%  | - | 19.97% | 206.25     |
| 0      | 6/5/2009       | 80.00     | 1,032.80   | 0.18% | 1.86            | 9.50%         | 98.12     | 2.45 | 2.45     | 2.45    | 2.45   | 15.72% | 162.36     | 4.25% | 43.89      | 0.00%  | - | 19.97% | 206.25     |
| 0      | 5/22/2009      | 80.00     | 1,032.80   | 0.18% | 1.86            | 9.50%         | 98.12     | 2.45 | 2.45     | 2.45    | 2.45   | 15.72% | 162.36     | 4.25% | 43.89      | 0.00%  | - | 19.97% | 206.25     |
| 0      | 5/8/2009       | 80.00     | 1,032.80   | 0.18% | 1.86            | 9.50%         | 98.12     | 2.45 | 2.45     | 2.45    | 2.45   | 15.72% | 162.36     | 4.25% | 43.89      | 0.00%  | - | 19.97% | 206.25     |
| 0      | 4/24/2009      | 80.00     | 1,032.80   | 0.18% | 1.86            | 9.50%         | 98.12     | 2.45 | 2.45     | 2.45    | 2.45   | 15.72% | 162.36     | 4.25% | 43.89      | 0.00%  | - | 19.97% | 206.25     |
| 0      | 4/10/2009      | 40.00     | 516.40     | 0.18% | 0.93            | 9.50%         | 49.06     | 2.45 | 2.45     | 2.45    | 2.45   | 15.72% | 81.18      | 4.25% | 21.95      | 0.00%  | - | 19.97% | 103.13     |
| Totals |                | 31,480.00 | 599,874.80 |       | 9,914.89        |               | 56,987.84 |      | 516.44   |         | 516.44 |        | 158,697.28 |       | 41,898.94  |        | - |        | 200,596.22 |
|        | Net Difference | 9.480.00  | 141.878.80 |       | (40.725.50)     |               | 56.987.84 |      | 136.03   |         | 136.03 |        | 42.986.97  |       | 8.646.80   |        | - |        | 51.633.77  |

Sundyor Popofit

Mombar Potundable Contribution

| Summary of Contributions         |             |
|----------------------------------|-------------|
| Due to Employee                  | (40,589.47) |
| Due to SBCERA - Employer Portion | 108,757.64  |
| Net due to SBCERA                | 68,168.17   |